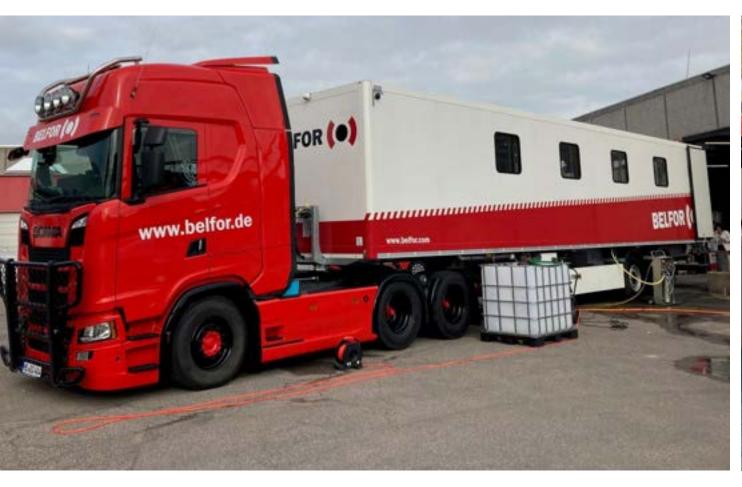

## **Self-sufficient and fully equipped restoration truck for electronics BELFOR E-Trailer**