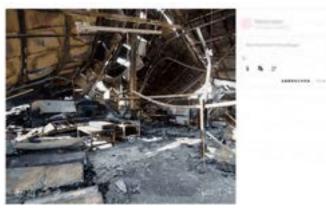

## Recent example:

Fire damage:
CNC Machining
Center,
Medical Implant
Production

#### Time advantage:

4 months repair vs. 18 months delivery time

= 14 months acceleration

#### BI saved for 14 month

12 Centre x 14 month x 30.000 € /month

Gross margin = 5.040.000 €

## Property damage 12 x repair vs. new

12x 675.000€ = 8.100.000€

/\_

12 x 125.000€ = <u>1.500.000€</u>

**Savings** 6.600.000€

Total savings: <u>11.640.000€</u>

Examples for how we prepare.

It's in the mix.
Blue-Collar and Technology