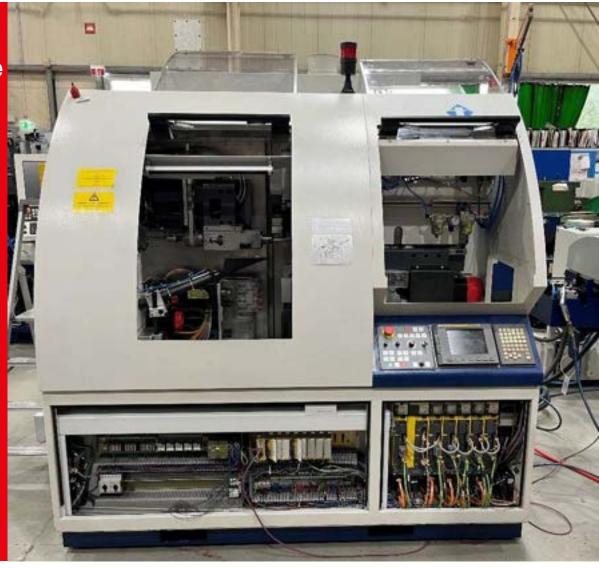

## Recent example:

Fire damage:
CNC Machining
Center,
Medical Implant
Production

#### Time advantage:

4 months repair vs. 18 months delivery time

= 14 months acceleration

#### BI saved for 14 month

12 Centre x 14 month x 30.000 € /month

Gross margin = 5.040.000 €

## Property damage 12 x repair vs. new

12x 675.000€ = 8.100.000€

/\_

12 x 125.000€ = <u>1.500.000€</u>

**Savings** 6.600.000€

Total savings: <u>11.640.000€</u>

Examples for how we prepare.

It's in the mix.
Blue-Collar and Technology