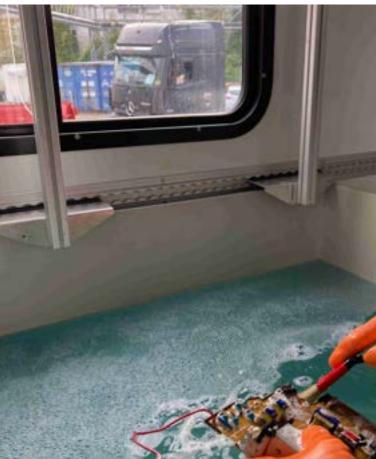

## **Self-sufficient and fully equipped restoration truck for electronics BELFOR E-Trailer**