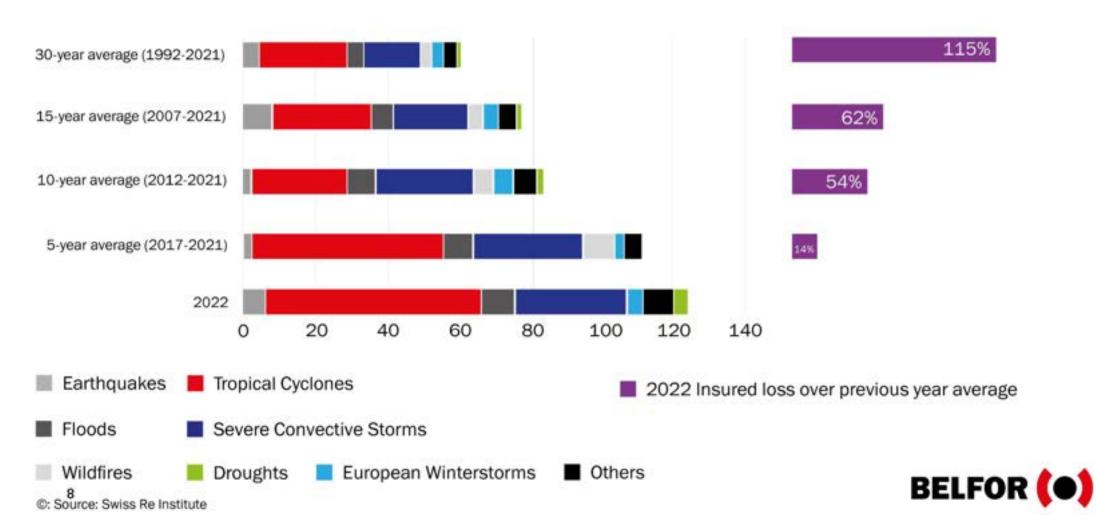

#### **Trends**

Global insured losses from natural catastrophes in 2022 by category, in USD billion at 2022 prices