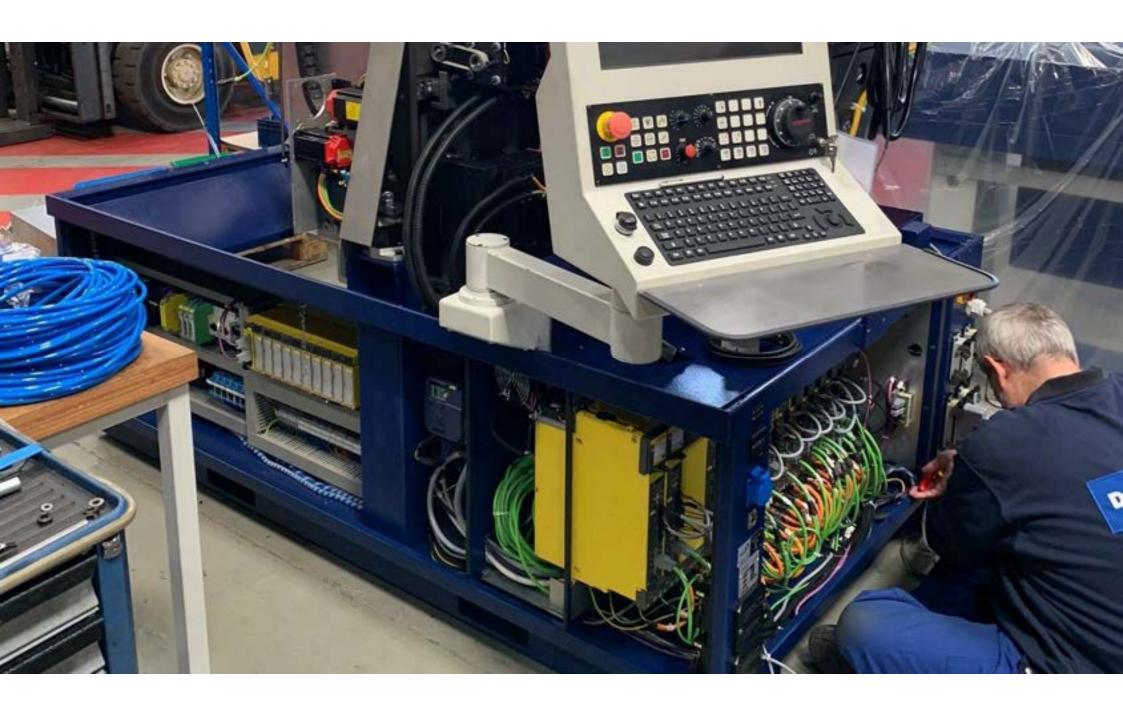

## Recent example:

Fire damage:
CNC Machining
Center,
Medical Implant
Production

#### Time advantage:

4 months repair vs. 18 months delivery time

= 14 months acceleration

#### BI saved for 14 month

12 Centre x 14 month x 30.000 € /month

Gross margin = 5.040.000 €

## Property damage 12 x repair vs. new

12x 675.000€ = 8.100.000€

/\_

12 x 125.000€ = <u>1.500.000€</u>

**Savings** 6.600.000€

Total savings: <u>11.640.000€</u>

Examples for how we prepare.

It's in the mix.
Blue-Collar and Technology