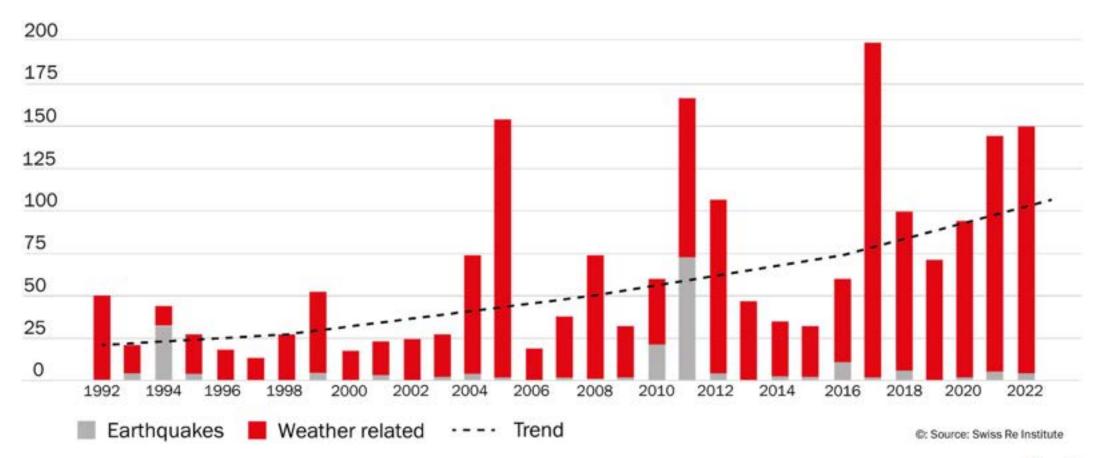

# Intensity, Frequency

# Growth in global natural catastrophe insured losses in USD billion (2022 prices)