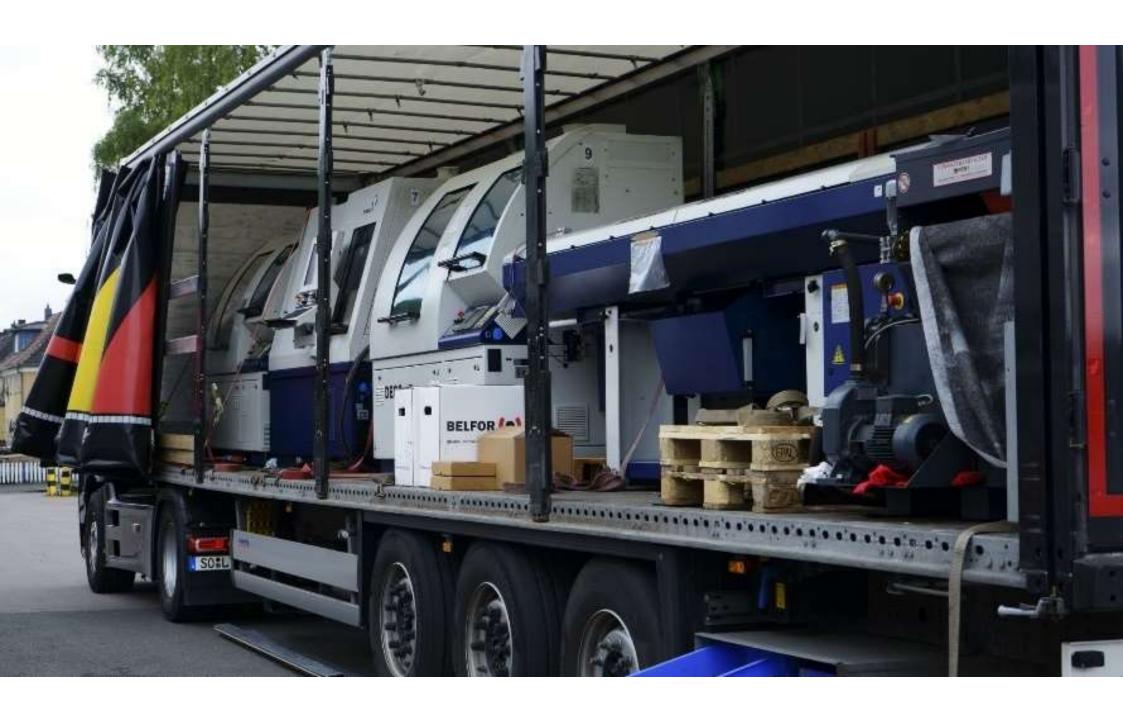

## Recent example:

Fire damage:
CNC Machining
Center,
Medical Implant
Production

#### Time advantage:

4 months repair vs. 18 months delivery time

= 14 months acceleration

#### BI saved for 14 month

12 Centre x 14 month x 30.000 € /month

Gross margin = 5.040.000 €

## Property damage 12 x repair vs. new

12x 675.000€ = 8.100.000€

/\_

12 x 125.000€ = <u>1.500.000€</u>

**Savings** 6.600.000€

Total savings: <u>11.640.000€</u>

Examples for how we prepare.

It's in the mix.
Blue-Collar and Technology