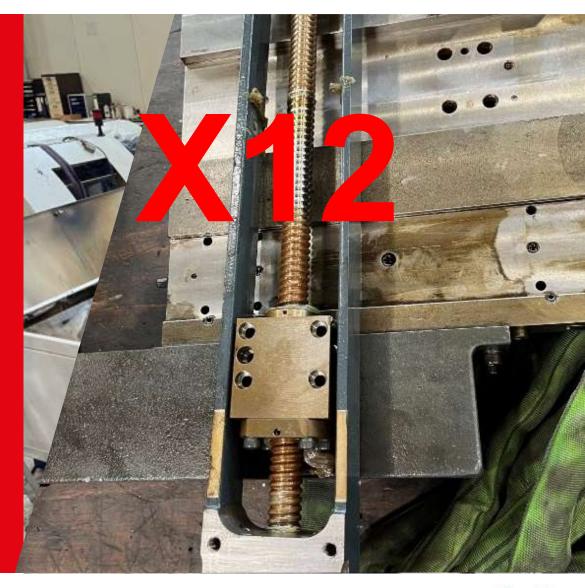

## Recent example:

Fire damage:
CNC Machining
Center,
Medical Implant
Production

#### Time advantage:

4 months repair vs. 18 months delivery time

= 14 months acceleration

#### BI saved for 14 month

12 Centre x 14 month x 30.000 € /month

Gross margin = 5.040.000 €

## Property damage 12 x repair vs. new

12x 675.000€ = 8.100.000€

/\_

12 x 125.000€ = <u>1.500.000€</u>

**Savings** 6.600.000€

Total savings: <u>11.640.000€</u>

Examples for how we prepare.

It's in the mix.
Blue-Collar and Technology