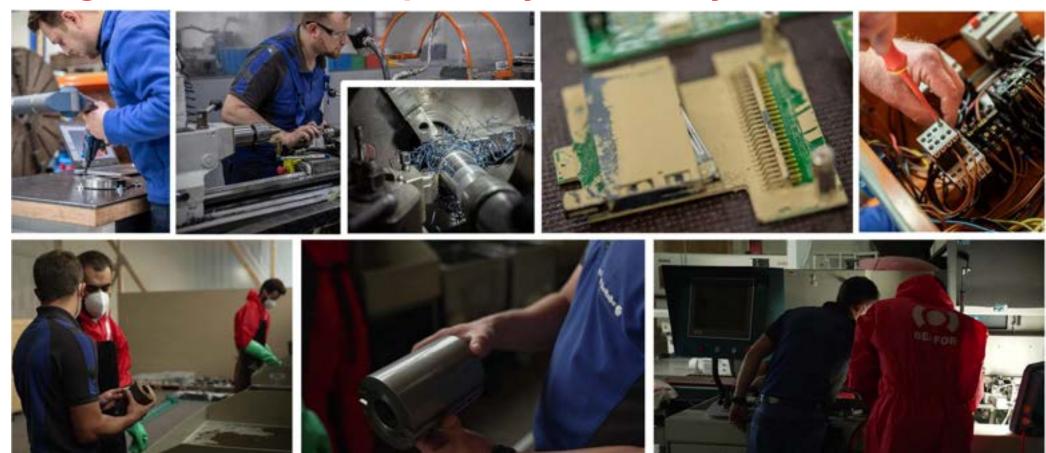

# Skilled Labour

# Global Supply Chains

## Property damage 12 x repair vs. new

12x 675.000€ = 8.100.000€

/\_

12 x 125.000€ = <u>1.500.000€</u>

**Savings** 6.600.000€

Total savings: <u>11.640.000€</u>

Examples for how we prepare.

It's in the mix.
Blue-Collar and Technology