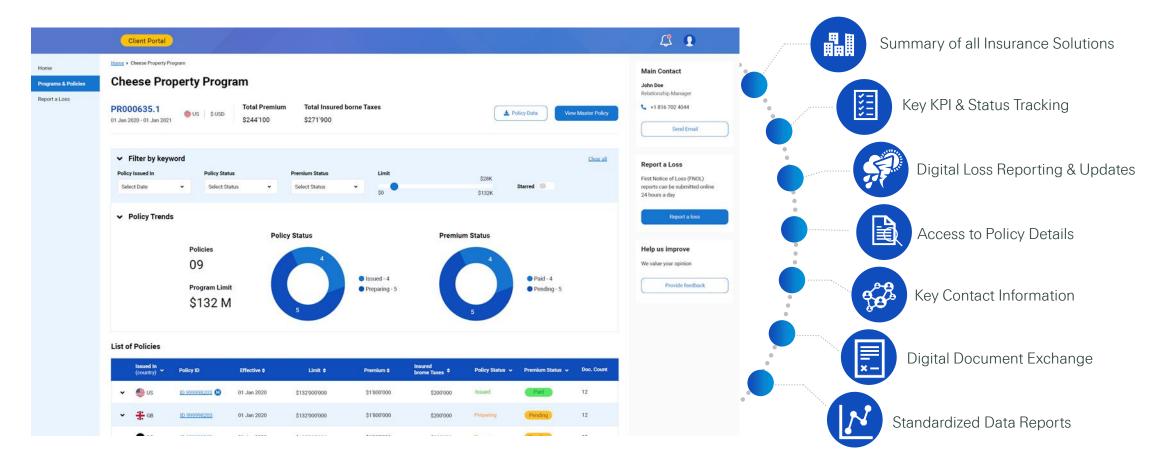

# Together with our PULSE Portal we provide a full digital International Program solutions suite for carriers, brokers and insureds