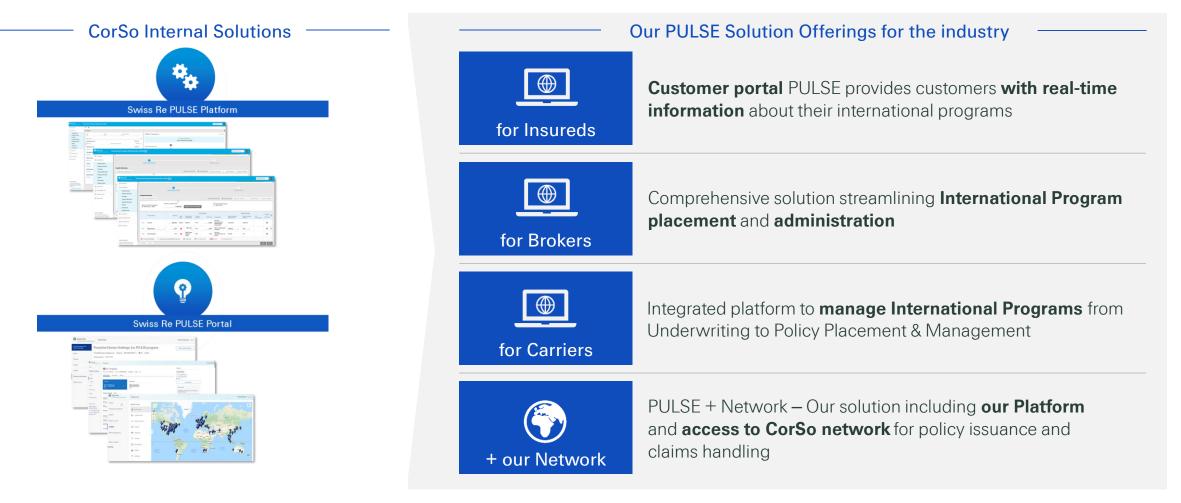

# Our PULSE Platform includes the most important features needed to successfully manage international insurance

# Together with our PULSE Portal we provide a full digital International Program solutions suite for carriers, brokers and insureds