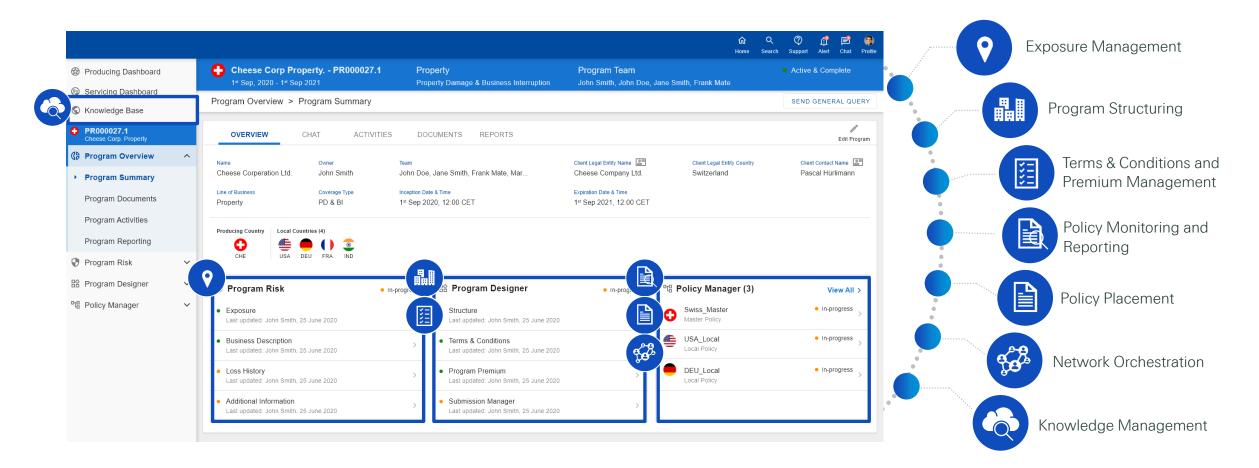

# Our PULSE Platform includes the most important features needed to successfully manage international insurance